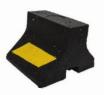

## CATEGORY 393

Rubber Rooftop Support with Channel

Rubber Rooftop Support less Channel

## **Rubber Rooftop Support**

 Designed for superior support of gas and refrigeration piping systems, cable tray, electrical conduit, multiple lines, HVAC

UV resistant and suitable for installation on most types of

equipment and many other applications.

roofing material or other flat surfaces.

Rubber Rooftop Support with Extension & Channel

Mini Rubber Rooftop Support

Rubber Rooftop Support with Bridge

CB