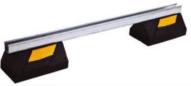

## CATEGORY 393

Rubber Rooftop Support with Channel

Rubber Rooftop Support less Channel

## **Rubber Rooftop Support**

 Designed for superior support of gas and refrigeration piping systems, cable tray, electrical conduit, multiple lines, HVAC

UV resistant and suitable for installation on most types of

equipment and many other applications.

roofing material or other flat surfaces.

Rubber Rooftop Support with Extension & Channel

Mini Rubber Rooftop Support

Rubber Rooftop Support with Bridge

CB